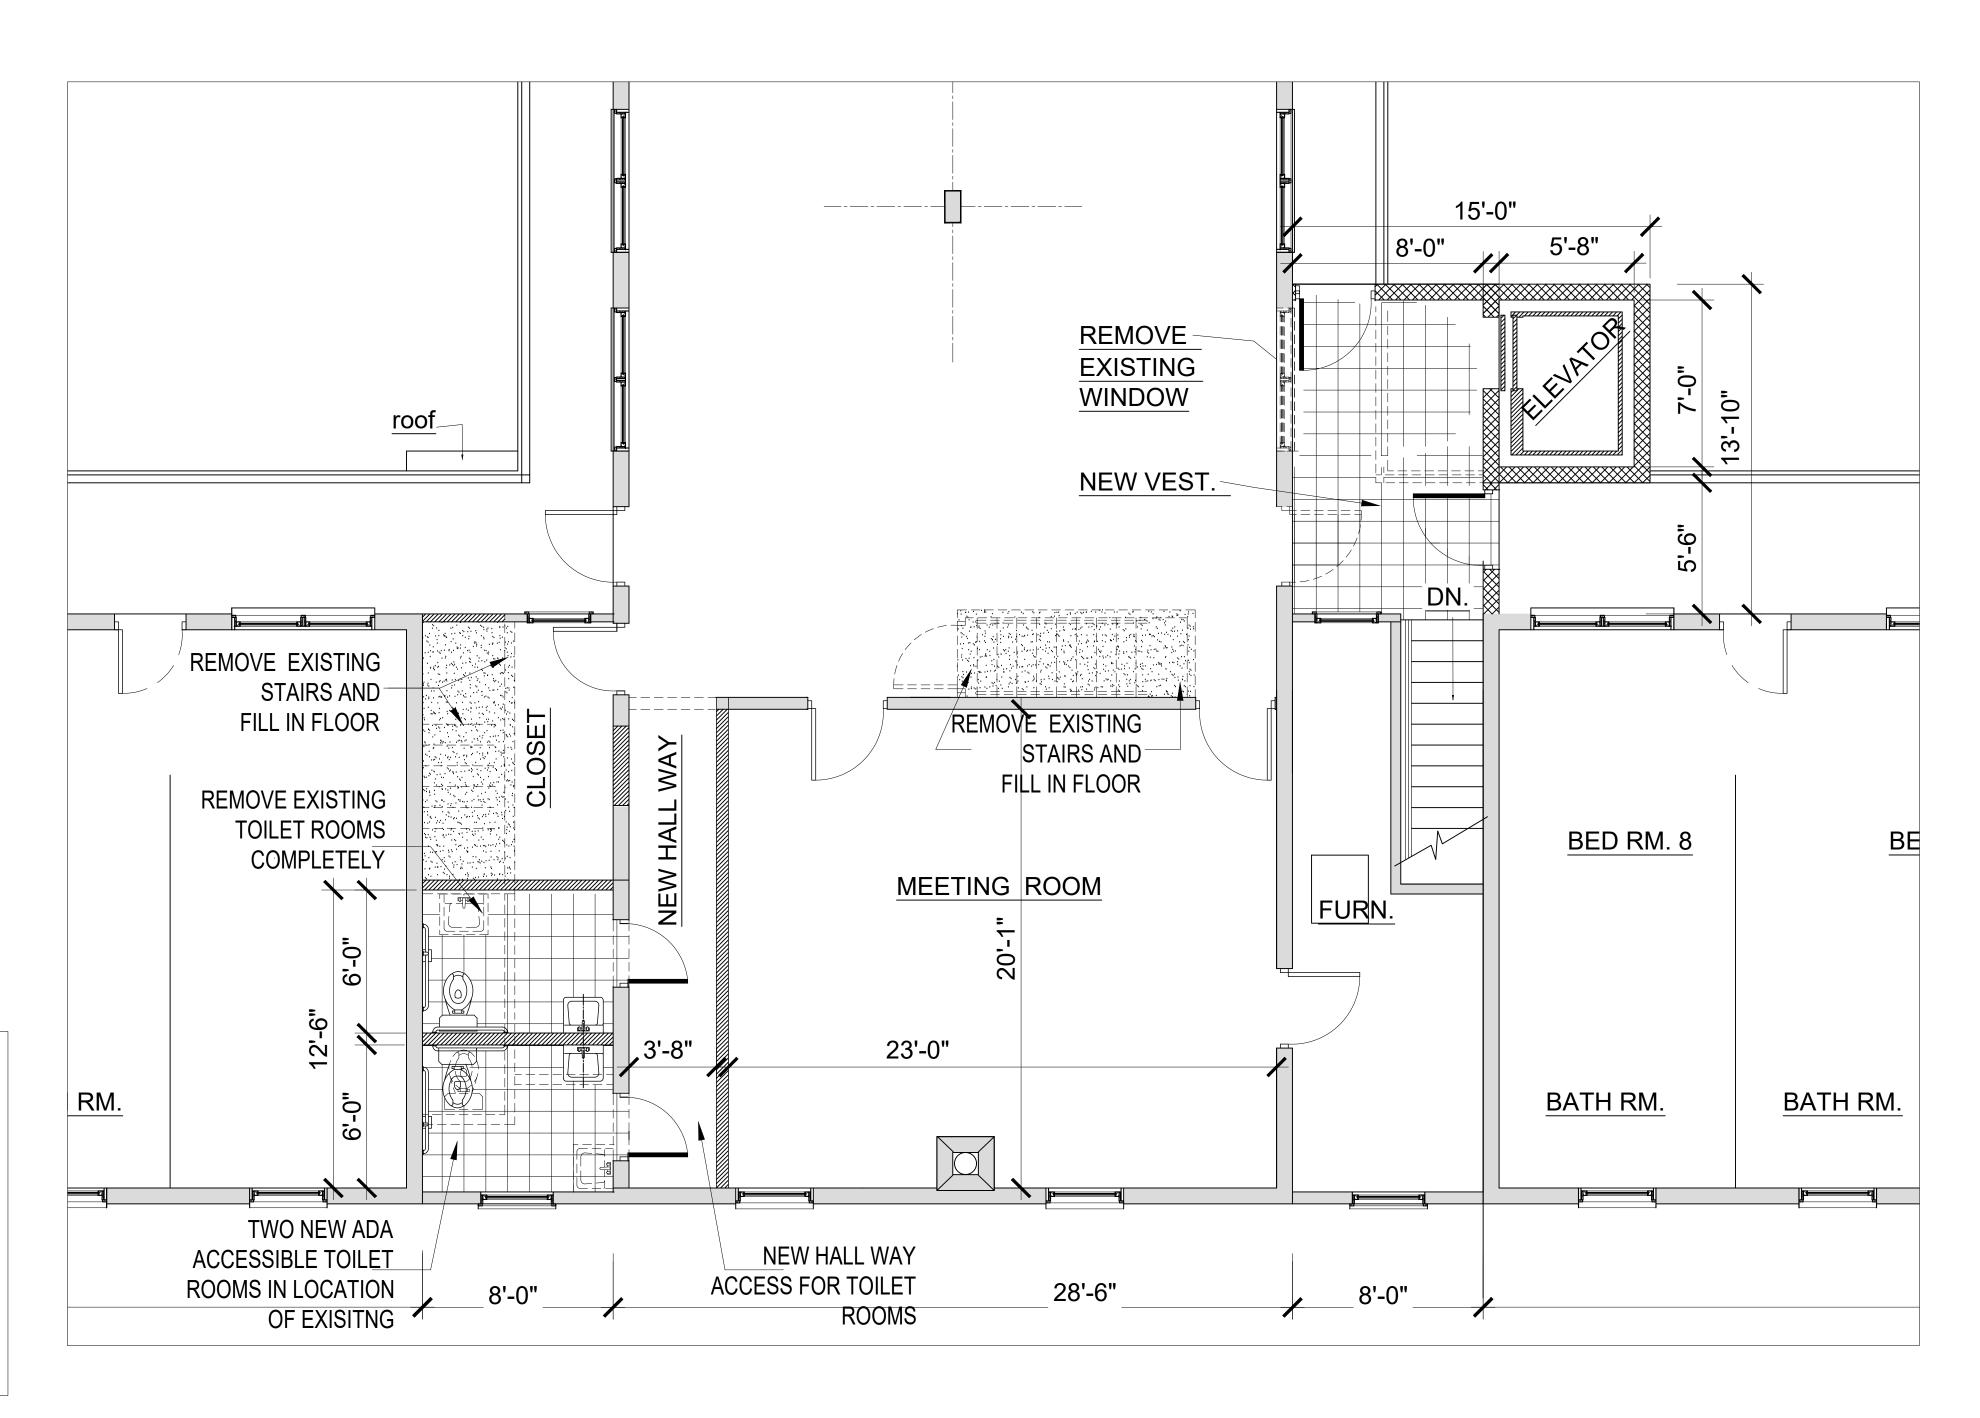

ADA UPGRADES

THE RIDGE INN CONFERENCE CENTER

MAR-LU-RIDGE CAMP

4341 MOUNTVILLE ROAD

JEFFERSON, MARYLAND

DATE

DATE

02/08/23